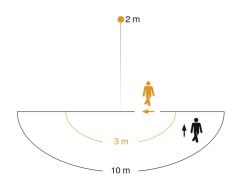

## **Function description**

The inviting light solution! Designer sensor-switched outdoor light L 22 with attractive stainless steel trim, ideal for building entrances and building fronts, 180° angle of coverage, reach up to 10 m, selectable time and twilight threshold, sensor tilts through 90°.

## **Detection Zone**

Mögliche Montagehöhe: 1,80 m – 3,00 m Orange: radial Schwarz: tangential Dimension Drawing