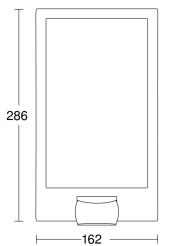

## **Technical specifications**

| Dimensions (L x W x H)               | 88 x 162 x 286 mm        | Reach, tangential          | r = 10 m (157 m <sup>2</sup> ) |
|--------------------------------------|--------------------------|----------------------------|--------------------------------|
| Mains power supply                   | 220 – 240 V / 50 – 60 Hz | Photo-cell controller      | Yes                            |
| Mounting height max.                 | 3,00 m                   | Twilight setting           | 2 – 2000 lx                    |
| Sensor Technology                    | passive infrared         | Time setting               | 8 s – 35 Min.                  |
| Output                               | 60 W                     | Basic light level function | No                             |
| Interconnection                      | No                       | Soft light start           | No                             |
| Slave modeselectable                 | No                       | Impact resistance          | IK07                           |
| With lamp                            | No                       | IP-rating                  | IP44                           |
| Lamp                                 | All-purpose lamp         | Protection class           | II                             |
| Base                                 | E27                      | Ambient temperature        | -20 - 40 °C                    |
| With motion detector                 | Yes                      | Housing material           | Stainless steel                |
| Detection angle                      | 180 °                    | Cover material             | Plastic, opal                  |
| Sneak-by guard                       | Yes                      | Manufacturer's Warranty    | 3 years                        |
| Capability of masking out individual | Yes                      | Settings via               | Potentiometers                 |
| segments                             |                          | Cover material             | sticker                        |
| Electronic scalability               | No                       | Version                    | Anthracite                     |
| Mechanical scalability               | No                       | PU1, EAN                   | 4007841035709                  |
| Reach, radial                        | $r = 3 m (14 m^2)$       |                            |                                |