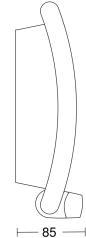

## **Technical specifications**

| Dimensions (L x W x H)               | 88 x 162 x 286 mm        | Reach, tangential          | r = 10 m (157 m <sup>2</sup> ) |
|--------------------------------------|--------------------------|----------------------------|--------------------------------|
| Mains power supply                   | 220 – 240 V / 50 – 60 Hz | Photo-cell controller      | Yes                            |
| Mounting height max.                 | 3,00 m                   | Twilight setting           | 2 – 2000 lx                    |
| Sensor Technology                    | passive infrared         | Time setting               | 8 s – 35 Min.                  |
| Output                               | 60 W                     | Basic light level function | No                             |
| Interconnection                      | No                       | Soft light start           | No                             |
| Slave modeselectable                 | No                       | Impact resistance          | IK07                           |
| With lamp                            | No                       | IP-rating                  | IP44                           |
| Lamp                                 | All-purpose lamp         | Protection class           | II                             |
| Base                                 | E27                      | Ambient temperature        | -20 - 40 °C                    |
| With motion detector                 | Yes                      | Housing material           | Stainless steel                |
| Detection angle                      | 180 °                    | Cover material             | Plastic, opal                  |
| Sneak-by guard                       | Yes                      | Manufacturer's Warranty    | 3 years                        |
| Capability of masking out individual | Yes                      | Settings via               | Potentiometers                 |
| segments                             |                          | Cover material             | sticker                        |
| Electronic scalability               | No                       | Version                    | Anthracite                     |
| Mechanical scalability               | No                       | PU1, EAN                   | 4007841035709                  |
| Reach, radial                        | $r = 3 m (14 m^2)$       |                            |                                |